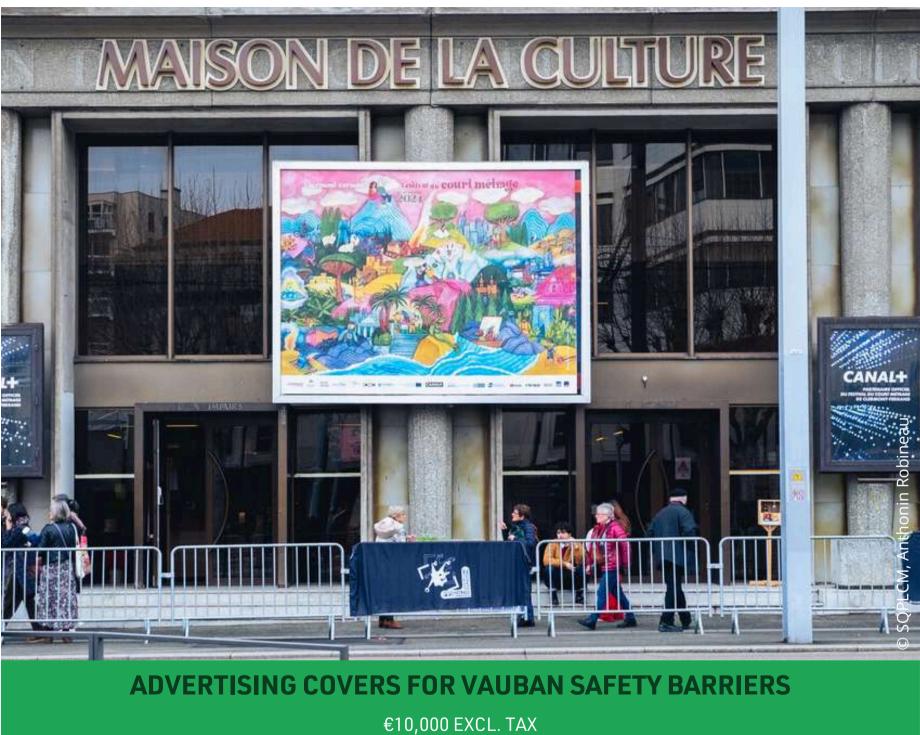

## **ADVERTISING COVERS FOR SAFETY BARRIERS**

Nearly 110 linear metres of barriers surround the secure area around the Comédie, Scène nationale and the Maison de la culture, which are essential stopping-off points for all spectators. Support made by your company. TARGET > festival-goers

**Reference 85** 