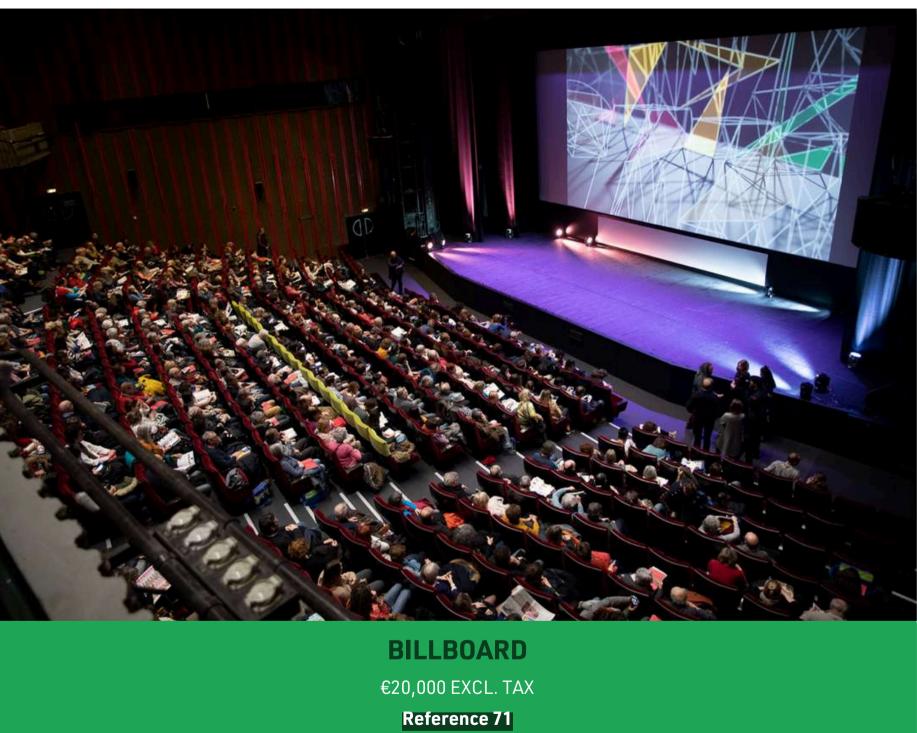

## **SLIDE BETWEEN SCREENINGS**

## FRENCH/ENGLISH

A still image will be shown between each screening (426 screenings in 2024) in the Festival's 11 theaters, alternating with other slides in the form of a slide show. **TARGET >** festival-goers

**SLIDE BETWEEN SCREENINGS (IN THEATERS)** €5,300 EXCL. TAX **Reference 72** 

DIGITAL