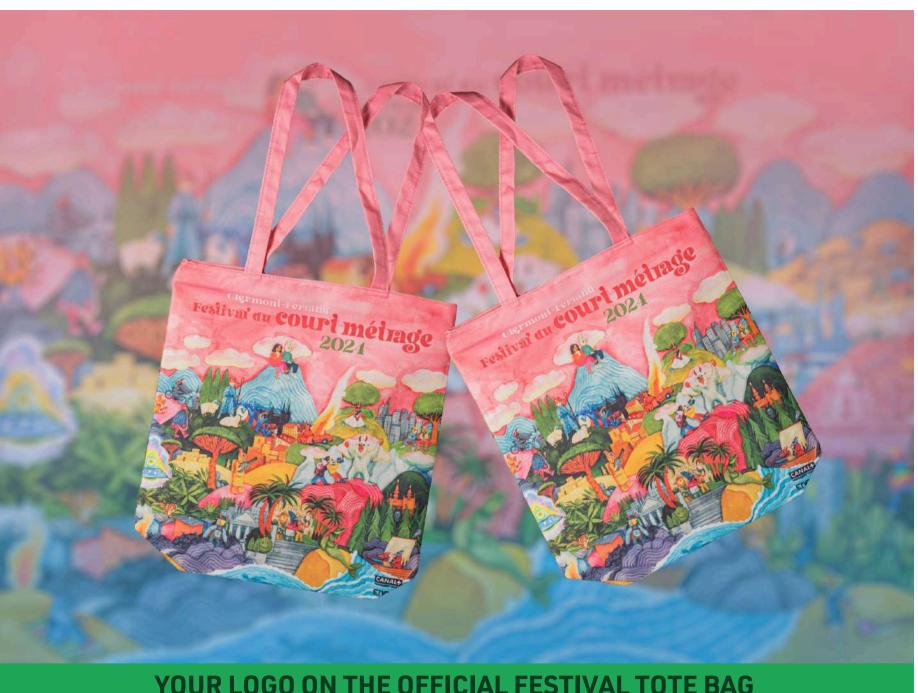

## OFFICIAL TOTE BAG

The tote bag, which is given to all accredited members (attending professionnals) and on sale in the Festival shop, features the annual poster. >7,300 copies TARGET > festival-goers

YOUR LOGO ON THE OFFICIAL FESTIVAL TOTE BAG €10,000 EXCL. TAX Reference 81